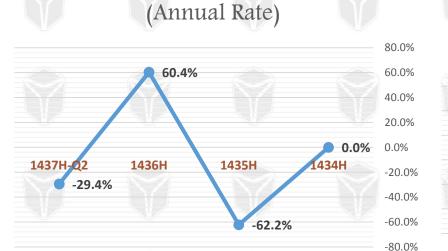

# Comparison of Works of the Committees for Resolution of Insurance Disputes and Violations (Primary Committees) For the years (1434 – 1435 – 1436 – Q2 1437)

### Primary Committees

|                                                               | 1434H                 | 1435H                  | 1436H                   | 1437H.Q2               |
|---------------------------------------------------------------|-----------------------|------------------------|-------------------------|------------------------|
| Number of recorded cases at the General Secretariat:          | ( <b>2493</b> ) cases | ( <b>942</b> ) cases   | (1511) cases            | (1066) cases           |
| Number of rulings issued by the Primary Committees:           | (801) rulings         | ( <b>646</b> ) rulings | ( <b>1063</b> ) rulings | ( <b>594</b> ) rulings |
| Number of cases amicably resolved at the General Secretariat: | (959) cases           | (218) cases            | (301) cases             | (154) cases            |

Annual Percent Change of Cases

■ Number of rulings issued by Primary Committees