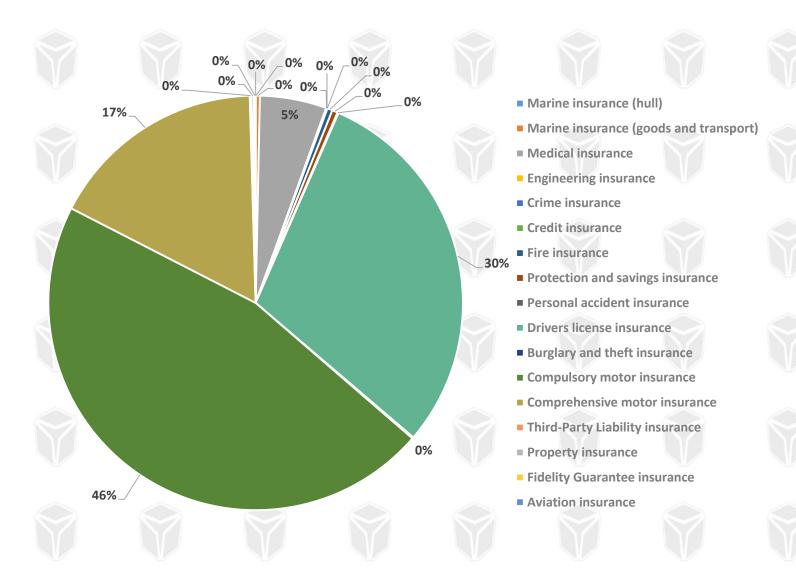

### Recorded Cases by Type of Insurance

| Insurance Type                         | Total |
|----------------------------------------|-------|
| Marine insurance (hull)                | 3     |
| Marine insurance (goods and transport) | 70    |
| Medical insurance                      | 1147  |
| Engineering insurance                  | 14    |
| Crime insurance                        | 3     |
| Credit insurance                       | 7     |
| Fire insurance                         | 89    |
| Protection and savings insurance       | 95    |
| Personal accident insurance            | 19    |
| Drivers license insurance              | 6560  |
| Burglary and theft insurance           | 23    |
| Compulsory motor insurance             | 10205 |
| Comprehensive motor insurance          | 3758  |
| Third-Party Liability insurance        | 30    |
| Property insurance                     | 41    |
| Fidelity Guarantee insurance           | 28    |
| Aviation insurance                     | 1     |
| Total                                  | 22093 |

### Recorded Cases by Type of Insurance