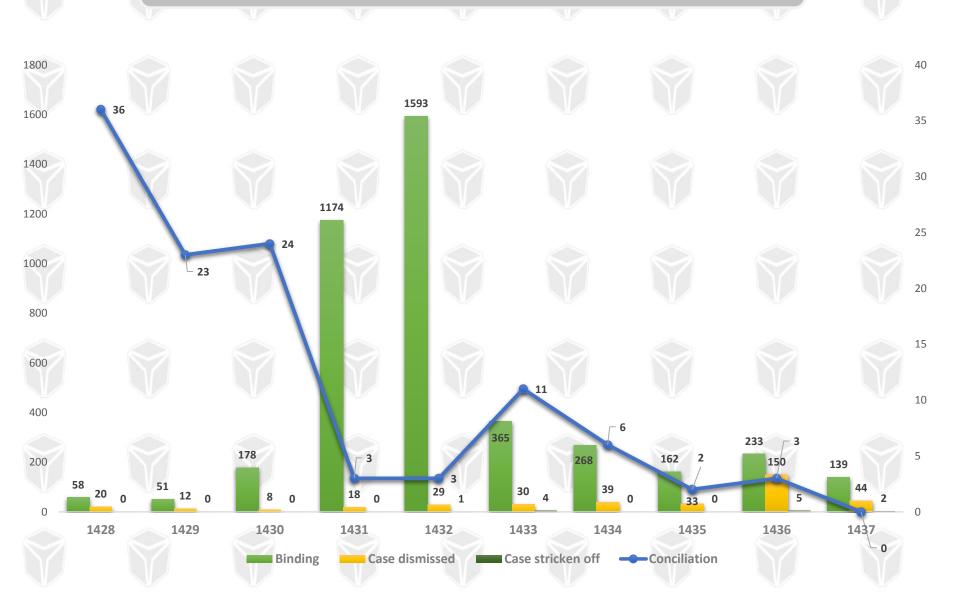

### Details of the Types of Rulings Issued by Riyadh Primary Committee

|                                        | Year       | Ruling type |              |                |                         | Number | Amount         |
|----------------------------------------|------------|-------------|--------------|----------------|-------------------------|--------|----------------|
|                                        |            | Binding     | Conciliation | Case dismissed | Case<br>stricken<br>off |        |                |
|                                        | 1428H      | 58          | 36           | 20             | 0                       | 114    | 7,702,958.53   |
|                                        | 1429H      | 51          | 23           | 12             | 0                       | 86     | 25,852,281.00  |
|                                        | 1430H      | 178         | 24           | 8              | 0                       | 210    | 13,564,381.94  |
|                                        | 1431H      | 1174        | 3            | 18             | 0                       | 1195   | 55,602,642.88  |
| Rulings of Riyadh<br>Primary Committee | 1432H      | 1593        | 3            | 29             | 1                       | 1626   | 26,312,582.66  |
| Timary commuce                         | 1433Н      | 365         | 11           | 30             | 4                       | 410    | 26,252,490.52  |
|                                        | 1434Н      | 268         | 6            | 39             | 0                       | 313    | 128,423,104.40 |
|                                        | 1435H      | 162         | 2            | 33             | 0                       | 197    | 18,510,327.09  |
|                                        | 1436Н      | 233         | 3            | 150            | 5                       | 391    | 34,438,425.04  |
|                                        | 1437H -Q2- | 139         | 0            | 44             | 2                       | 185    | 15,556,070.97  |
|                                        | Total      | 4221        | 111          | 383            | 12                      | 4727   | 352,215,265.03 |

### Details of the Types of Rulings Issued by Riyadh Primary Committee