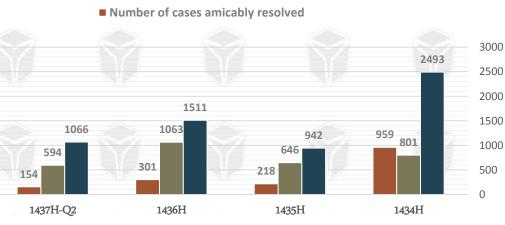

# Comparison of Works of the Committees for Resolution of Insurance Disputes and Violations (Primary Committees) For the years (1434 – 1435 – 1436 – Q2 1437)

### Primary Committees

|                                                               | 1434H                 | 1435H                  | 1436H                   | 1437H.Q2               |
|---------------------------------------------------------------|-----------------------|------------------------|-------------------------|------------------------|
| Number of recorded cases at the General Secretariat:          | ( <b>2493</b> ) cases | ( <b>942</b> ) cases   | (1511) cases            | (1066) cases           |
| Number of rulings issued by the Primary Committees:           | (801) rulings         | ( <b>646</b> ) rulings | ( <b>1063</b> ) rulings | ( <b>594</b> ) rulings |
| Number of cases amicably resolved at the General Secretariat: | (959) cases           | (218) cases            | (301) cases             | (154) cases            |