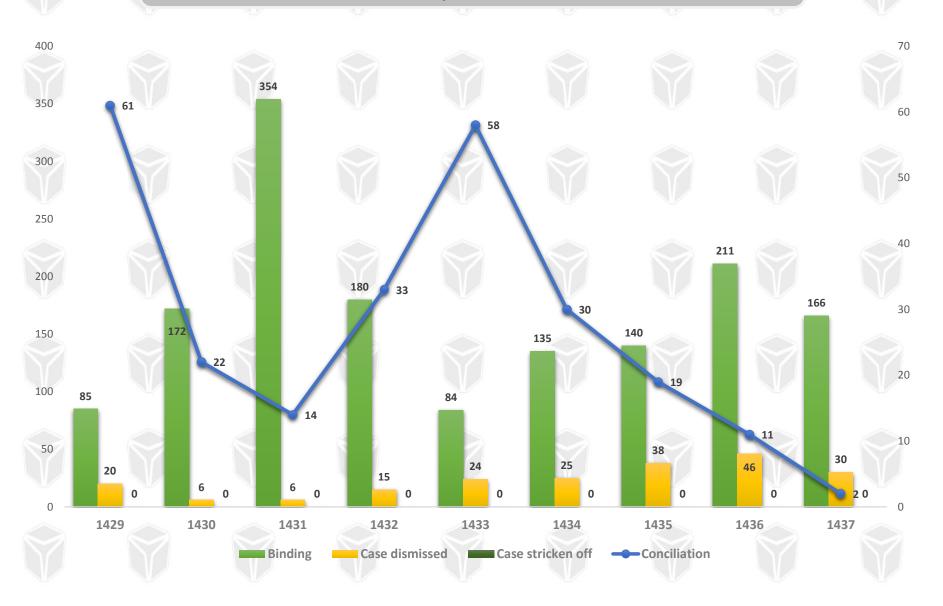

#### Details of the Types of Rulings Issued by Dammam Primary Committee

|                                        | Year       | Ruling type |              | Number            | Amount                  |      |                |
|----------------------------------------|------------|-------------|--------------|-------------------|-------------------------|------|----------------|
|                                        |            | Binding     | Conciliation | Case<br>dismissed | Case<br>stricken<br>off |      |                |
|                                        | 1429Н      | 85          | 61           | 20                | 0                       | 166  | 8,327,849.20   |
|                                        | 1430Н      | 172         | 22           | 6                 | 0                       | 200  | 7,227,685.00   |
|                                        | 1431H      | 354         | 14           | 6                 | 0                       | 374  | 6,272,180.50   |
| 1432Н                                  | 1432H      | 180         | 33           | 15                | 0                       | 228  | 15,482,212.25  |
| Rulings of Dammam<br>Primary Committee | 1433Н      | 84          | 58           | 24                | 0                       | 166  | 9,333,211.00   |
|                                        | 1434H      | 135         | 30           | 25                | 0                       | 190  | 6,816,305.30   |
| 14                                     | 1435H      | 140         | 19           | 38                | 0                       | 197  | 13,864,704.33  |
|                                        | 1436Н      | 211         | 11           | 46                | 0                       | 268  | 91,686,100.05  |
|                                        | 1437H -Q2- | 166         | 2            | 30                | 0                       | 198  | 18,489,327.00  |
|                                        | Total      | 1527        | 250          | 210               | 0                       | 1987 | 177,499,574.63 |

### Details of the Types of Rulings Issued by Dammam Primary Committee