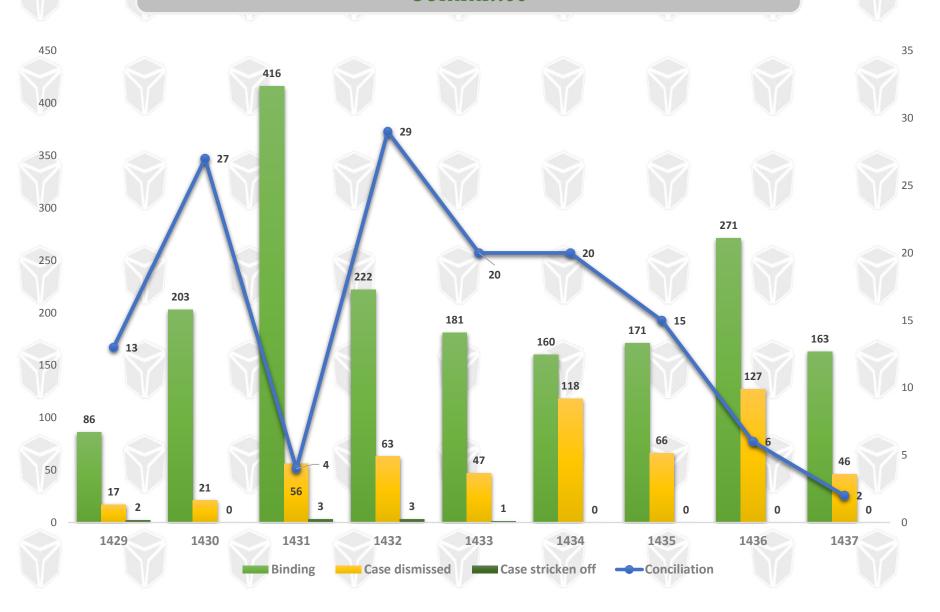

### Details of the Types of Rulings Issued by Jeddah Primary Committee

|                                        | Year       | Ruling type |              |                   |                         | Number | Amount         |
|----------------------------------------|------------|-------------|--------------|-------------------|-------------------------|--------|----------------|
|                                        |            | Binding     | Conciliation | Case<br>dismissed | Case<br>stricken<br>off |        |                |
|                                        | 1429Н      | 86          | 13           | 17                | 2                       | 118    | 10,727,074.59  |
|                                        | 1430H      | 203         | 27           | 21                | 0                       | 251    | 3,335,687.77   |
|                                        | 1431H      | 416         | 4            | 56                | 3                       | 479    | 26,022,277.30  |
| Dulling of toddels                     | 1432H      | 222         | 29           | 63                | 3                       | 317    | 5,813,503.08   |
| Rulings of Jeddah<br>Primary Committee | 1433Н      | 181         | 20           | 47                | 1                       | 249    | 15,479,225.64  |
|                                        | 1434H      | 160         | 20           | 118               | 0                       | 298    | 33,775,157.00  |
|                                        | 1435H      | 171         | 15           | 66                | 0                       | 252    | 22,123,819.20  |
|                                        | 1436Н      | 271         | 6            | 127               | 0                       | 404    | 45,427,102.23  |
|                                        | 1437H -Q2- | 163         | 2            | 46                | 0                       | 211    | 20,705,757.00  |
|                                        | Total      | 1873        | 136          | 561               | 9                       | 2579   | 183,409,603.81 |

### Details of the Types of Rulings Issued by Jeddah Primary Committee