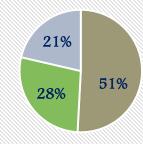

## Total Number of Rulings Issued by Primary Committees

Amount of rulings issued by the Primary Committees:

(713,124,443.47) SAR

Total number of rulings issued by the Primary Committees:

(9293) rulings

- Riyadh Primary Committee Rulings
- Jeddah Primary Committee Rulings
- Dammam Primary Committee Rulings