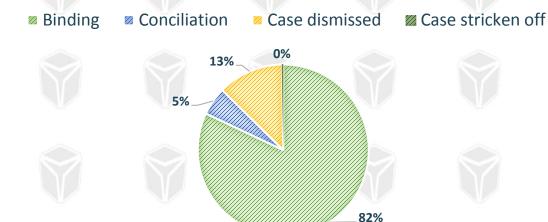

## Types of Rulings Issued by the Primary Committees

| Type of primary ruling | Number | Amount         |
|------------------------|--------|----------------|
| Binding                | 7621   | 654,738,719.34 |
| Conciliation           | 497    | 56,890,608.63  |
| Case dismissed         | 1154   | 1,495,115.50   |
| Case stricken off      | 21     | 0              |
| Total                  | 9293   | 713,124,443.47 |

#### TYPES OF RULINGS ISSUED BY THE PRIMARY

#### COMMITTEES